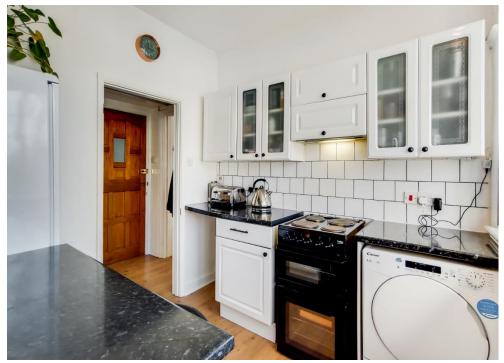

The accommodation comprises one double bedroom, a three-piece bathroom suite, a stylish fitted kitchen with breakfast bar & large bay window, and a 19'7 bay-fronted lounge/dining room with high-ceilings, stripped floorboards & a feature fireplace.