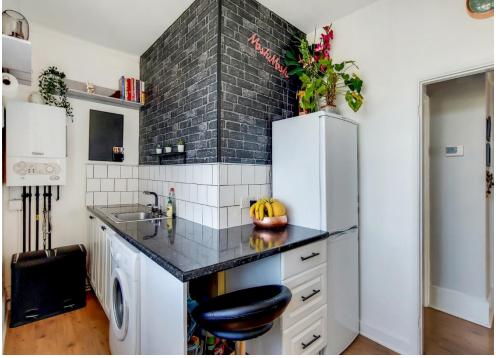

The accommodation comprises one double bedroom, a three-piece bathroom suite, a stylish fitted kitchen with breakfast bar & large bay window, and a 19'7 bay-fronted lounge/dining room with high-ceilings, stripped floorboards & a feature fireplace.