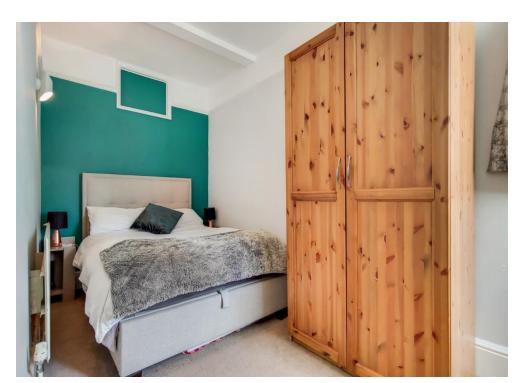

The accommodation comprises one double bedroom, a three-piece bathroom suite, a stylish fitted kitchen with breakfast bar & large bay window, and a 19'7 bay-fronted lounge/dining room with high-ceilings, stripped floorboards & a feature fireplace.