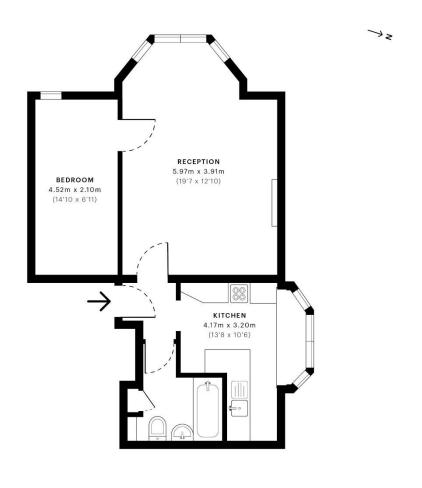

46.68 sqm / 502.46 sqft

- First Floor

m spec\*

Verified **⊙** 

NET INTERNAL AREA (NIA) Excludes walls and external features Includes washrooms, restricted head height 44.58 sqm / 479.86 sqft

Spec Verified floor plans are produced in accordance with Royal Institution of Chartered Surveyors' Property Measurement Standards. Plots and gardens are illustrative only and excluded from all area calculations. IPMS 3B RESIDENTIAL 49.23 sqm / 529.91 sqft IPMS 3C RESIDENTIAL 47.13 sqm / 507.30 sqft

The accommodation comprises one double bedroom, a three-piece bathroom suite, a stylish fitted kitchen with breakfast bar & large bay window, and a 19'7 bay-fronted lounge/dining room with high-ceilings, stripped floorboards & a feature fireplace.