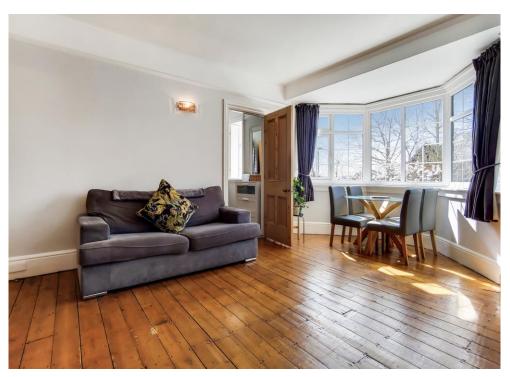

The accommodation comprises one double bedroom, a three-piece bathroom suite, a stylish fitted kitchen with breakfast bar & large bay window, and a 19'7 bay-fronted lounge/dining room with high-ceilings, stripped floorboards & a feature fireplace.