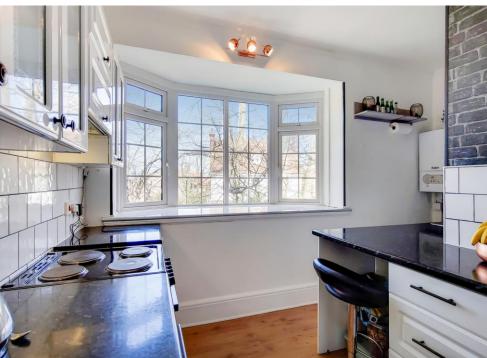

The accommodation comprises one double bedroom, a three-piece bathroom suite, a stylish fitted kitchen with breakfast bar & large bay window, and a 19'7 bay-fronted lounge/dining room with high-ceilings, stripped floorboards & a feature fireplace.