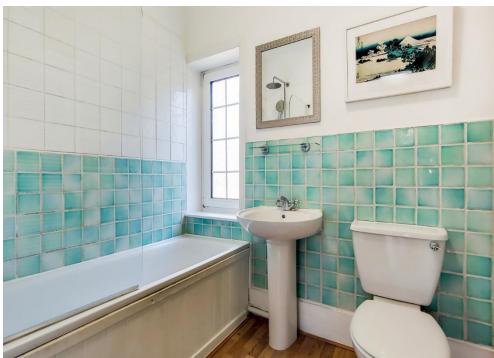

The accommodation comprises one double bedroom, a three-piece bathroom suite, a stylish fitted kitchen with breakfast bar & large bay window, and a 19'7 bay-fronted lounge/dining room with high-ceilings, stripped floorboards & a feature fireplace.