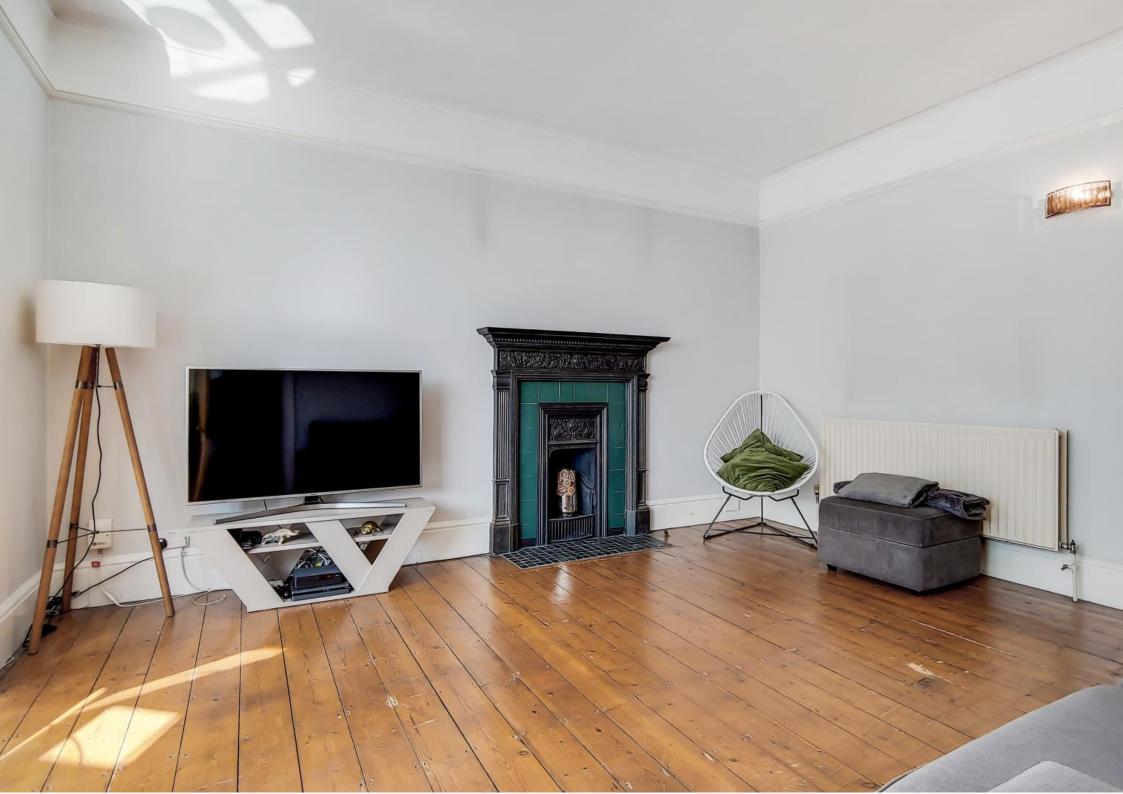

The accommodation comprises one double bedroom, a three-piece bathroom suite, a stylish fitted kitchen with breakfast bar & large bay window, and a 19'7 bay-fronted lounge/dining room with high-ceilings, stripped floorboards & a feature fireplace.